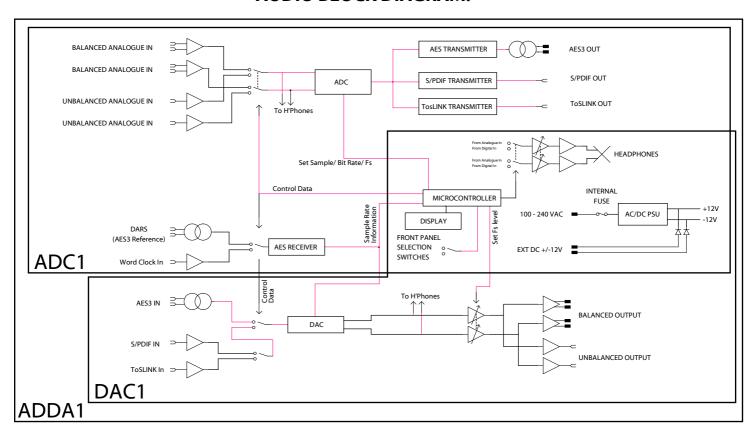

Maximum Resilience Broadcast Audio

ADDA, DAC, ADC

# **Quick Start Guide**

**Digital Audio Converters** 





# **Full User Manual Can Be Downloaded From:**

www.glensound.co.uk/Manuals/Signature/ADDA ADC and DAC Manual.pdf



#### THIS UNIT MUST BE EARTHED



This quick start guide covers 3 products, ADDA, DAC & ADC. The DAC and ADC are subsets of the ADDA.

#### **AUDIO BLOCK DIAGRAM:**



### **USER CONTROLS**



## **CONNECTIONS**







**STANDARD XLR AUDIO PINOUTS:** 

1: Ground/ Earth

2: INPHASE/ POSITIVE/ MIC +



#### Glensound

6 Brooks Place, Maidstone Kent, UK, ME14 1HE Tel: +44 (0)1622 753662 www.glensound.co.uk



SLEEVE: Common/ Earth