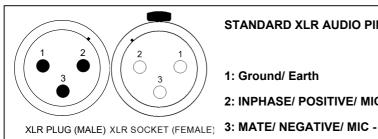

## **CONNECTIONS**

**STANDARD XLR AUDIO PINOUTS:** 

1: Ground/ Earth

2: INPHASE/ POSITIVE/ MIC +

#### Glensound

6 Brooks Place, Maidstone Kent, UK, ME14 1HE Tel: +44 (0)1622 753662 www.glensound.co.uk

SLEEVE: Common/ Earth