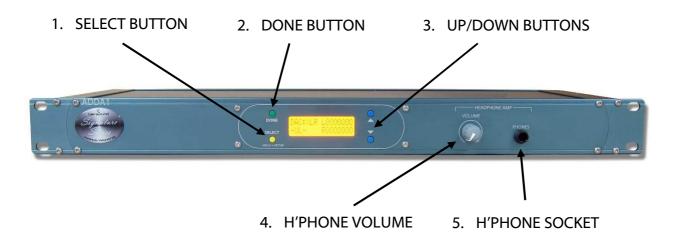

Maximum Resilience Broadcast Audio

ADDA, DAC, ADC

# **Quick Start Guide**

**Digital Audio Converters** 





# **Full User Manual Can Be Downloaded From:**

www.glensound.co.uk/Manuals/Signature/ADDA ADC and DAC Manual.pdf



#### THIS UNIT MUST BE EARTHED



This quick start guide covers 3 products, ADDA, DAC & ADC. The DAC and ADC are subsets of the ADDA.

#### **AUDIO BLOCK DIAGRAM:**



### **USER CONTROLS**



## **CONNECTIONS**







**STANDARD XLR AUDIO PINOUTS:** 

1: Ground/ Earth

2: INPHASE/ POSITIVE/ MIC +



#### Glensound

6 Brooks Place, Maidstone Kent, UK, ME14 1HE Tel: +44 (0)1622 753662 www.glensound.co.uk



SLEEVE: Common/ Earth