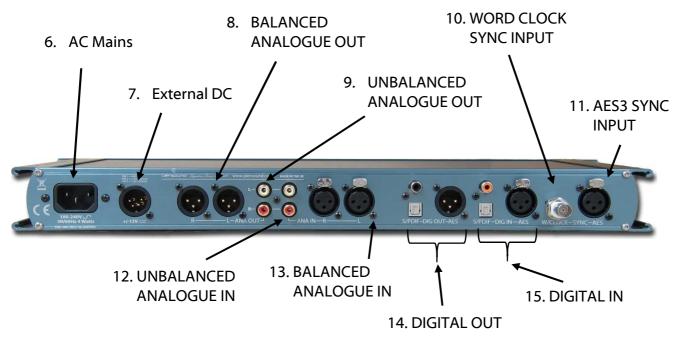

## **CONNECTIONS**

**STANDARD XLR AUDIO PINOUTS:** 

1: Ground/ Earth

2: INPHASE/ POSITIVE/ MIC +